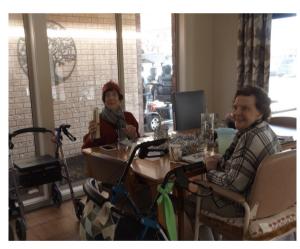

## Christmas in July festivities

Ladies and gentlemen are getting into the spirit of Christmas in July.

Enjoying a chat, a delicious feast and some drinks to
Celebrate Christmas. Hats and bon bons were all in place for
the spirit of Christmas