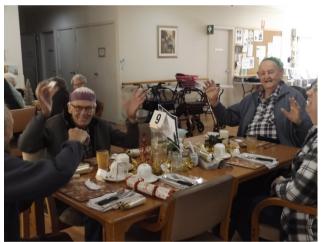

## Christmas in July festivities

Ladies and gentlemen are getting into the spirit of Christmas in July.

Enjoying a chat, a delicious feast and some drinks to
Celebrate Christmas. Hats and bon bons were all in place for
the spirit of Christmas