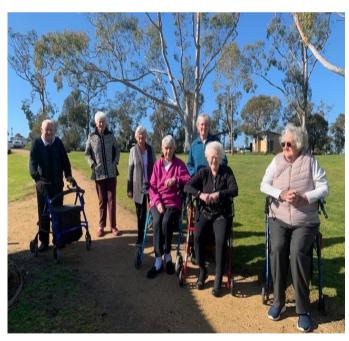

What an awesome day to go for a walk, along the walking track. The residents are enjoying the sun and a scenic walk along the Murray River. Lorraine, Rae, Patricia, Ernie, Elaine, Iris and Noreen pictured above, had a wonderful day on their little adventure out.