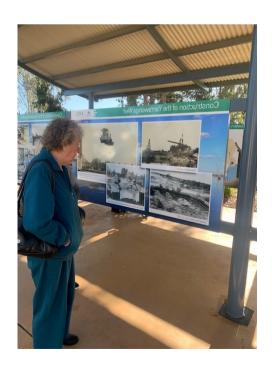

Jess takes the residents on a scenic drive to the weir bridge in Yarrawonga. T

he residents are enjoying a stroll checking out the Murray River in the sun.

They also got the chance to read about the construction of the weir bridge and look at the photos of the weir being built. Nice to be out in the sunshine!