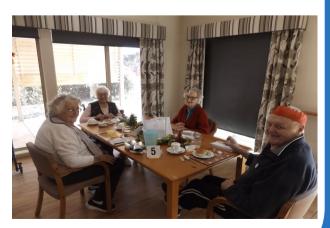

## Christmas in July festivities

Ladies and gentlemen are getting into the spirit of Christmas in July.

Enjoying a chat, a delicious feast and some drinks to
Celebrate Christmas. Hats and bon bons were all in place for
the spirit of Christmas