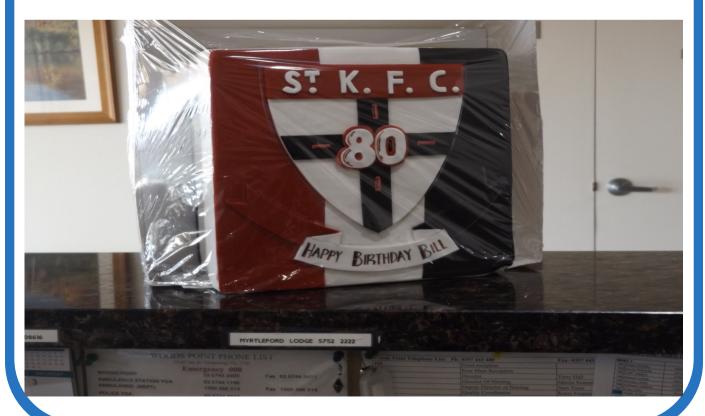

Our tallest staff member—Lauren dresses up as Santa for Christmas in July sending a Ho Ho to all!

Bill Large celebrates his 80th birthday with an awesome St Kilda birthday cake pictured below.

What a fantastic looking cake to go with such a milestone. Hope Bill you had a wonderful day. Everyone enjoyed the cake!