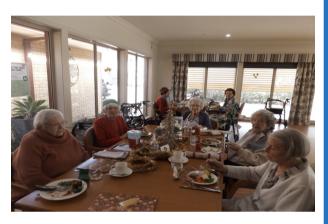

## Christmas in July festivities

Ladies and gentlemen are getting into the spirit of Christmas in July.

Enjoying a chat, a delicious feast and some drinks to
Celebrate Christmas. Hats and bon bons were all in place for
the spirit of Christmas