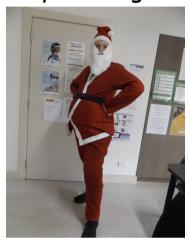

Our tallest staff member—Lauren dresses up as Santa for Christmas in July sending a Ho Ho to all!

Bill Large celebrates his 80th birthday with an awesome St Kilda birthday cake pictured below.

What a fantastic looking cake to go with such a milestone. Hope Bill you had a wonderful day. Everyone enjoyed the cake!