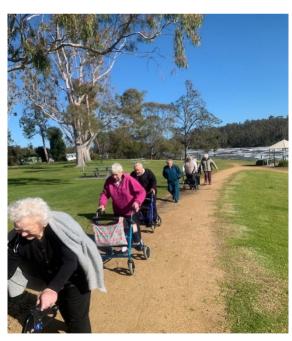

What an awesome day to go for a walk, along the walking track. The residents are enjoying the sun and a scenic walk along the Murray River. Lorraine, Rae, Patricia, Ernie, Elaine, Iris and Noreen pictured above, had a wonderful day on their little adventure out.