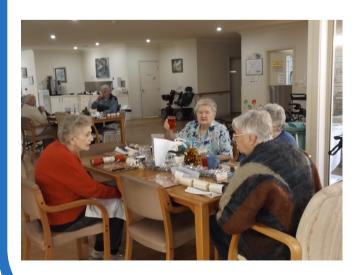

## Christmas in July festivities

Ladies and gentlemen are getting into the spirit of Christmas in July.

Enjoying a chat, a delicious feast and some drinks to
Celebrate Christmas. Hats and bon bons were all in place for
the spirit of Christmas