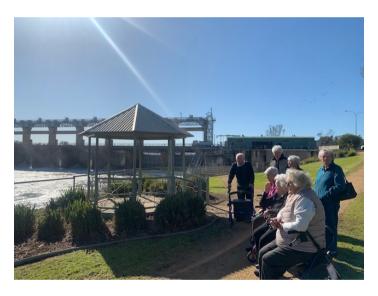

Jess takes the residents on a scenic drive to the weir bridge in Yarrawonga. T

he residents are enjoying a stroll checking out the Murray River in the sun.

They also got the chance to read about the construction of the weir bridge and look at the photos of the weir being built. Nice to be out in the sunshine!

What an awesome day to go for a walk, along the walking track. The residents are enjoying the sun and a scenic walk along the Murray River. Lorraine, Rae, Patricia, Ernie, Elaine, Iris and Noreen pictured above, had a wonderful day on their little adventure out.