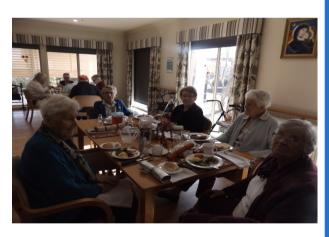

## Christmas in July festivities

Ladies and gentlemen are getting into the spirit of Christmas in July.

Enjoying a chat, a delicious feast and some drinks to
Celebrate Christmas. Hats and bon bons were all in place for
the spirit of Christmas