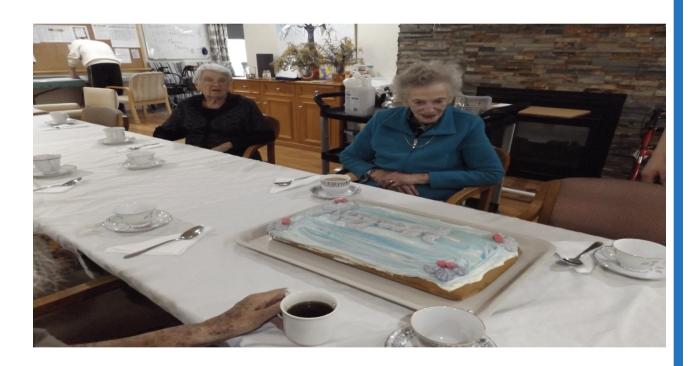

Our tallest staff member—Lauren dresses up as Santa for Christmas in July sending a Ho Ho to all!

Bill Large celebrates his 80th birthday with an awesome St Kilda birthday cake pictured below.

What a fantastic looking cake to go with such a milestone. Hope Bill you had a wonderful day. Everyone enjoyed the cake!