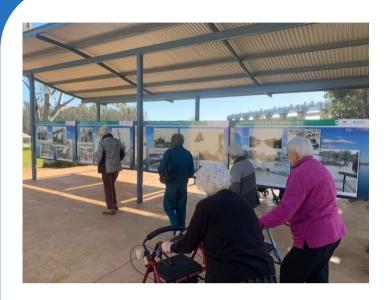

Jess takes the residents on a scenic drive to the weir bridge in Yarrawonga. T

he residents are enjoying a stroll checking out the Murray River in the sun.

They also got the chance to read about the construction of the weir bridge and look at the photos of the weir being built. Nice to be out in the sunshine!