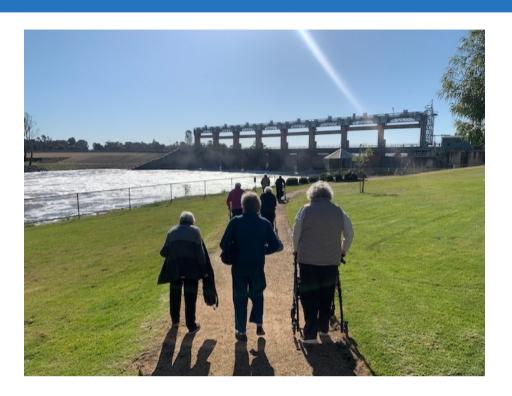

Jess takes the residents on a scenic drive to the weir bridge in Yarrawonga. T

he residents are enjoying a stroll checking out the Murray River in the sun.

They also got the chance to read about the construction of the weir bridge and look at the photos of the weir being built. Nice to be out in the sunshine!

What an awesome day to go for a walk, along the walking track. The residents are enjoying the sun and a scenic walk along the Murray River. Lorraine, Rae, Patricia, Ernie, Elaine, Iris and Noreen pictured above, had a wonderful day on their little adventure out.