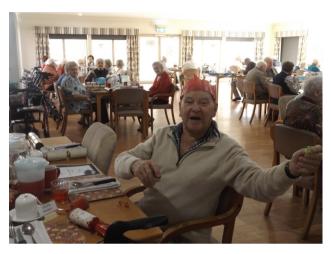

## Christmas in July festivities

Ladies and gentlemen are getting into the spirit of Christmas in July.

Enjoying a chat, a delicious feast and some drinks to
Celebrate Christmas. Hats and bon bons were all in place for
the spirit of Christmas