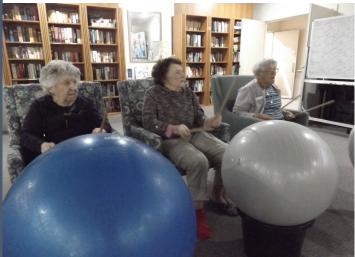

# Exercise fun

Daily exercises are held by our Physiotherapist Kim and staff member Jess to the beat of music and equipment to support movement.

Great way to stay active and keep the muscles moving.

# Yoga balls are great exercise