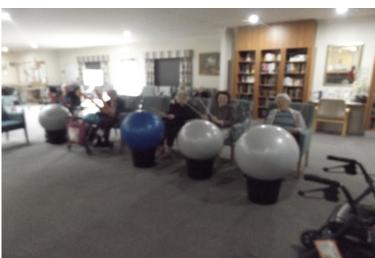

# Exercise fun

Daily exercises are held by our Physiotherapist Kim and staff member Jess to the beat of music and equipment to support movement.

Great way to stay active and keep the muscles moving.

# Yoga balls are great exercise