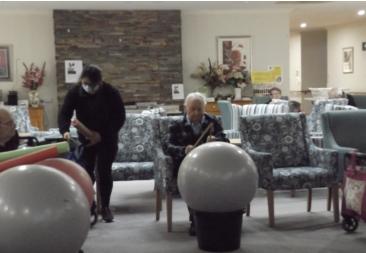

# Exercise fun

Daily exercises are held by our Physiotherapist Kim and staff member Jess to the beat of music and equipment to support movement.

Great way to stay active and keep the muscles moving.

# Yoga balls are great exercise