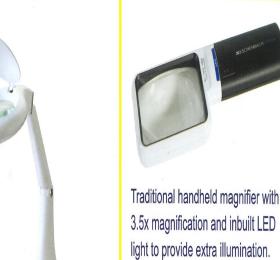

# 1.75x Desktop Magnifying Lamp with LED

This desktop
LED magnifying
lamp provides
1.75x
magnification.
Ideal for handsfree tasks like
reading, sewing
or hobby work.

Product Code:
ES1107

Product Code: ES0550

Available in a range of strengths.

Eschenbach Mobilux 3.5x

**LED Handheld Magnifier** 