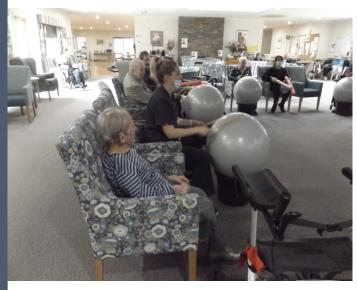

# Exercise fun

Daily exercises are held by our Physiotherapist Kim and staff member Jess to the beat of music and equipment to support movement.

Great way to stay active and keep the muscles moving.

# Yoga balls are great exercise