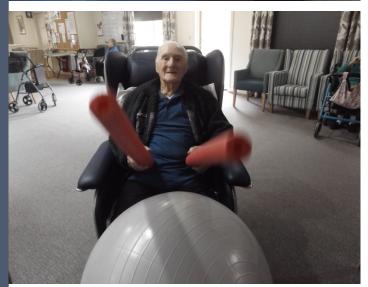

# Exercise fun

Daily exercises are held by our Physiotherapist Kim and staff member Jess to the beat of music and equipment to support movement.

Great way to stay active and keep the muscles moving.

# Yoga balls are great exercise