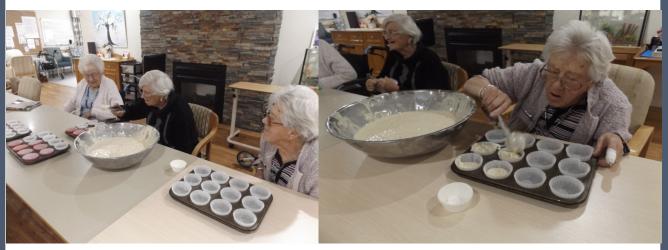

Lily, Carmel, Iris, Joan, Rae and Teresa enjoying a chat whilst making some delicious muffins for afternoon tea. The treats were enjoyed by all. We look forward to more treats.