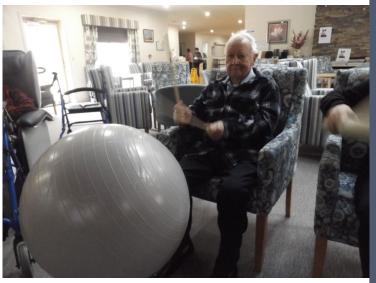

# Exercise fun

Daily exercises are held by our Physiotherapist Kim and staff member Jess to the beat of music and equipment to support movement.

Great way to stay active and keep the muscles moving.

# Yoga balls are great exercise