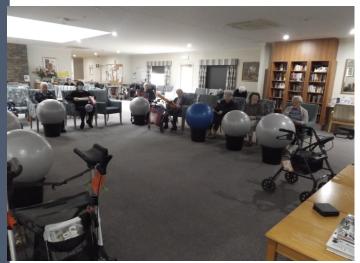

# Exercise fun

Daily exercises are held by our Physiotherapist Kim and staff member Jess to the beat of music and equipment to support movement.

Great way to stay active and keep the muscles moving.

# Yoga balls are great exercise