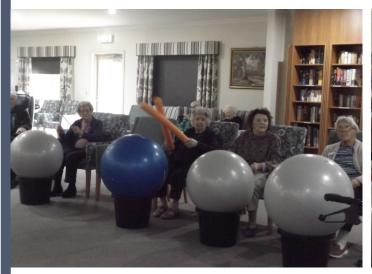

# Exercise fun

Daily exercises are held by our Physiotherapist Kim and staff member Jess to the beat of music and equipment to support movement.

Great way to stay active and keep the muscles moving.

# Yoga balls are great exercise