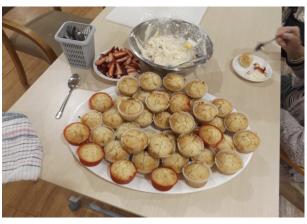

Lily, Carmel, Iris, Joan, Rae and Teresa enjoying a chat whilst making some delicious muffins for afternoon tea. The treats were enjoyed by all. We look forward to more treats.