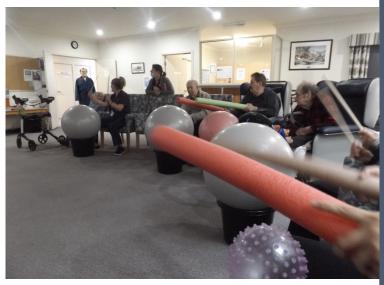

# Exercise fun

Daily exercises are held by our Physiotherapist Kim and staff member Jess to the beat of music and equipment to support movement.

Great way to stay active and keep the muscles moving.

# Yoga balls are great exercise