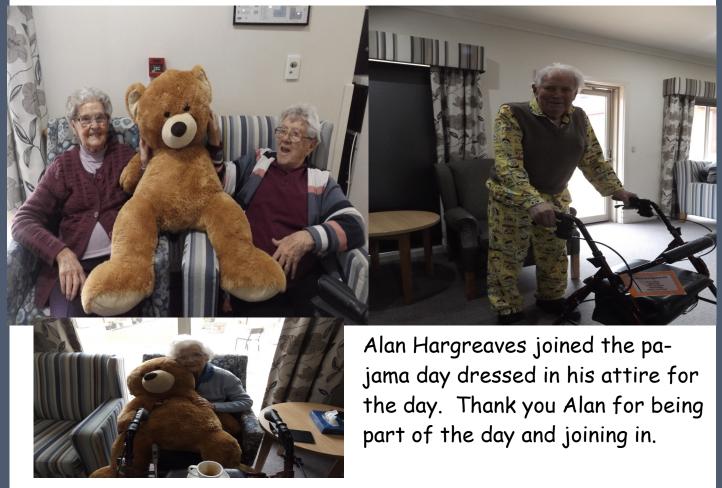

# Pajama day

Ladies, gentlemen and staff dressed up in their pajamas for the day, to raise awareness and support for children in foster care. Many different types of pajamas were on display!

Pictured are Isa Ireland, Lily Walters and Betty Jones joining in on the days activities.