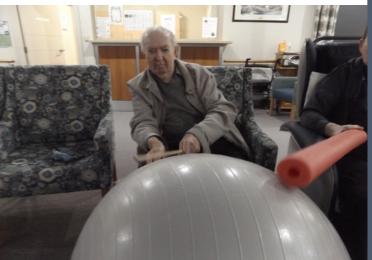

# Exercise fun

Daily exercises are held by our Physiotherapist Kim and staff member Jess to the beat of music and equipment to support movement.

Great way to stay active and keep the muscles moving.

# Yoga balls are great exercise