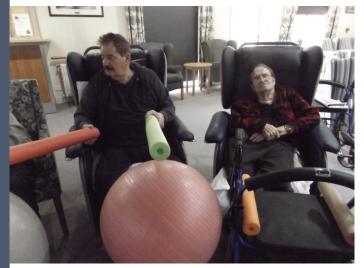

# Exercise fun

Daily exercises are held by our Physiotherapist Kim and staff member Jess to the beat of music and equipment to support movement.

Great way to stay active and keep the muscles moving.

# Yoga balls are great exercise