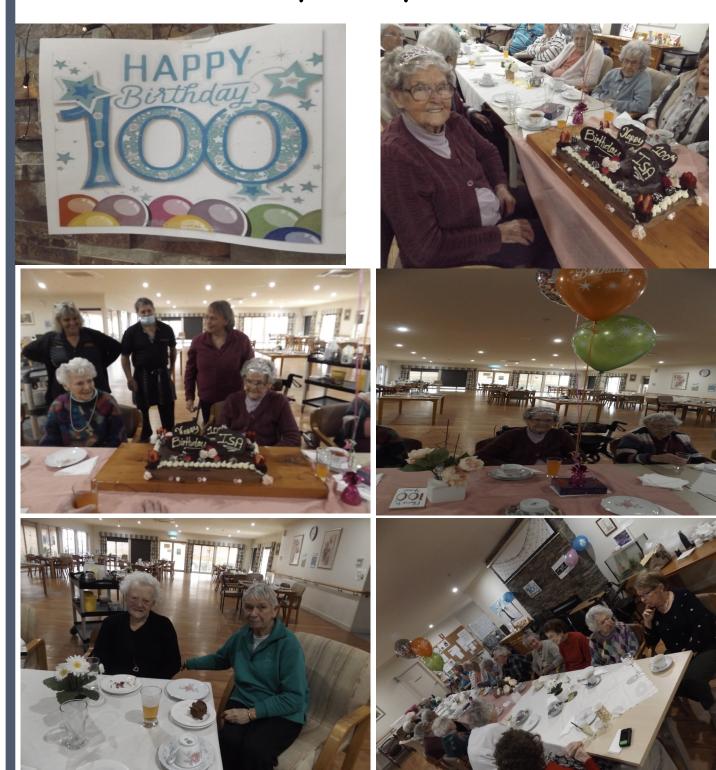

# Birthday Party for Isa

This was an occasion to celebrate for Isa Ireland—100 years! All the residents joined the afternoon tea with flowers, gifts and the most delicious cake made by Mal. The smile says it all for Isa.