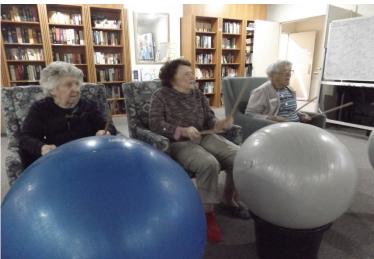

# Exercise fun

Daily exercises are held by our Physiotherapist Kim and staff member Jess to the beat of music and equipment to support movement.

Great way to stay active and keep the muscles moving.

# Yoga balls are great exercise