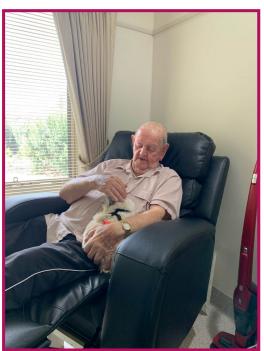

### **Cat Therapy**

Staff member Georgia Crofts brought in her beautiful cat Theo during the month of January for cat therapy. All residents thoroughly enjoyed their cuddle.

Thank you Georgia!

Page 7 WOODSPOINT