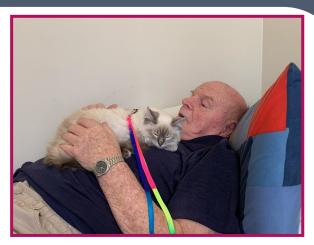

### **Cat Therapy**

Staff member Georgia Crofts brought in her beautiful cat Theo during the month of January for cat therapy. All residents thoroughly enjoyed their cuddle.

Thank you Georgia!

Page 7 WOODSPOINT