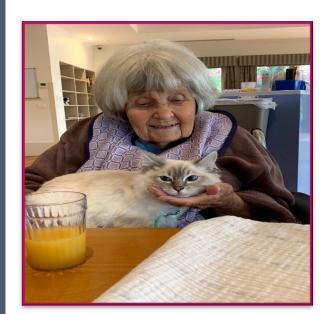

### **Cat Therapy**

Staff member Georgia Crofts brought in her beautiful cat Theo during the month of January for cat therapy. All residents thoroughly enjoyed their cuddle.

Thank you Georgia!

Page 7 WOODSPOINT