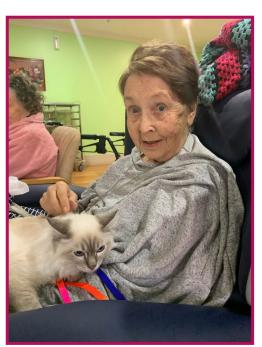

### **Cat Therapy**

Staff member Georgia Crofts brought in her beautiful cat Theo during the month of January for cat therapy. All residents thoroughly enjoyed their cuddle.

Thank you Georgia!

Page 7 WOODSPOINT