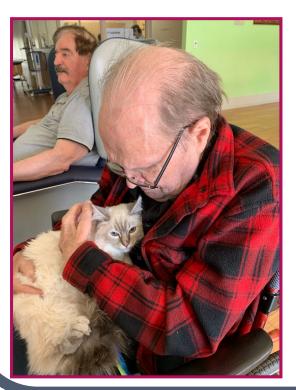

### **Cat Therapy**

Staff member Georgia Crofts brought in her beautiful cat Theo during the month of January for cat therapy. All residents thoroughly enjoyed their cuddle.

Thank you Georgia!

Page 7 WOODSPOINT