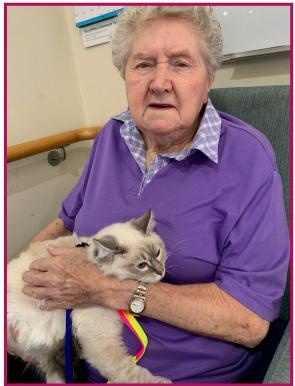

### **Cat Therapy**

Staff member Georgia Crofts brought in her beautiful cat Theo during the month of January for cat therapy. All residents thoroughly enjoyed their cuddle.

Thank you Georgia!

Page 7 WOODSPOINT