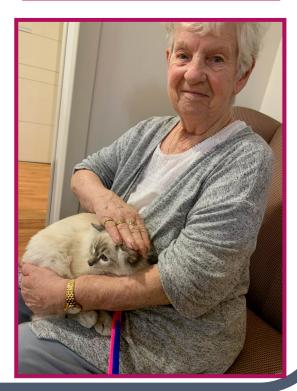

### **Cat Therapy**

Staff member Georgia Crofts brought in her beautiful cat Theo during the month of January for cat therapy. All residents thoroughly enjoyed their cuddle.

Thank you Georgia!

Page 7 WOODSPOINT