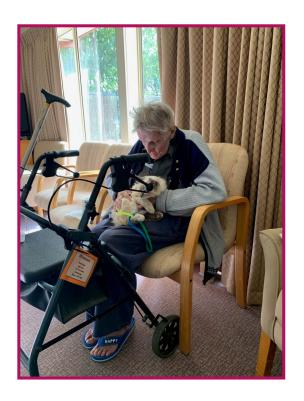

### **Cat Therapy**

Staff member Georgia Crofts brought in her beautiful cat Theo during the month of January for cat therapy. All residents thoroughly enjoyed their cuddle.

Thank you Georgia!

Page 7 WOODSPOINT