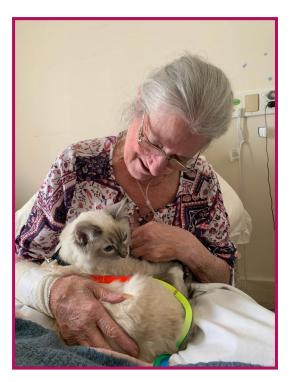

### **Cat Therapy**

Staff member Georgia Crofts brought in her beautiful cat Theo during the month of January for cat therapy. All residents thoroughly enjoyed their cuddle.

Thank you Georgia!

Page 7 WOODSPOINT