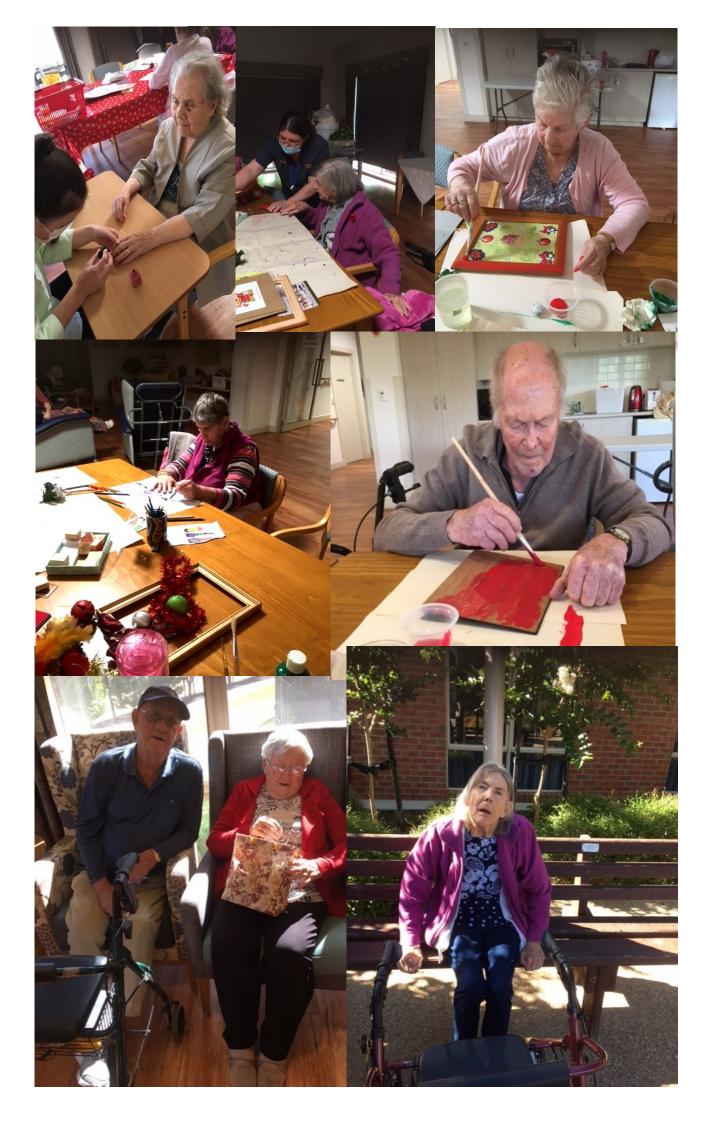

### Christmas Day at Woods Point

On all accounts, a fantastic day enjoyed by residents and staff. Many photos were captured to remember such a wonderful day.