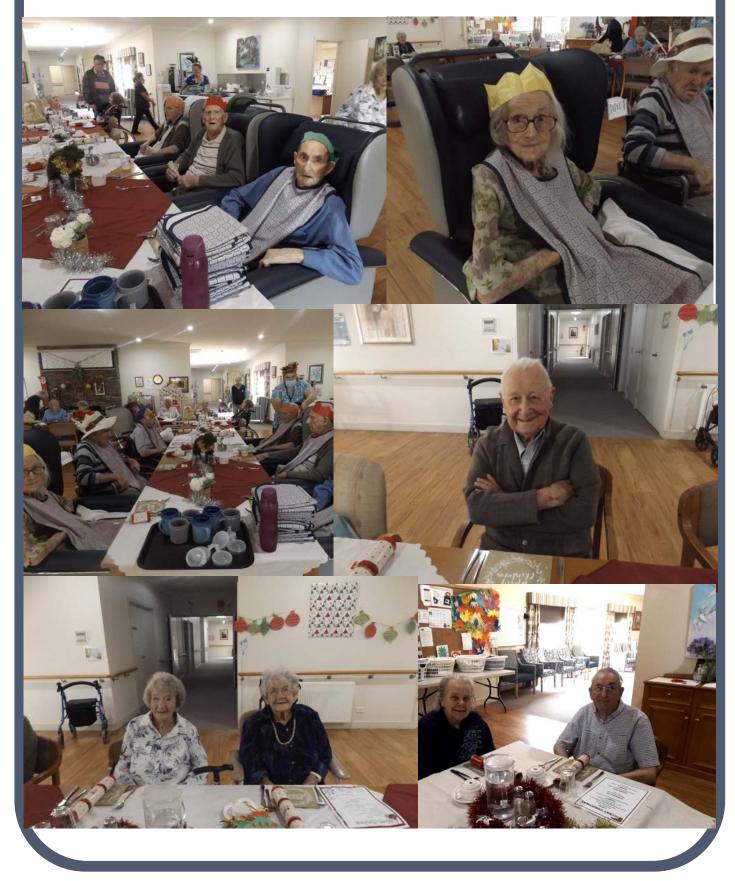

### Christmas Day at Woods Point

On all accounts, a fantastic day enjoyed by residents and staff. Many photos were captured to remember such a wonderful day.

## Christmas Raffle

Brian Bennett 1st prize Pat Crothers 2nd prize Debbie Clements 3rd prize

Wishing you all a Merry Christmas from the Residents