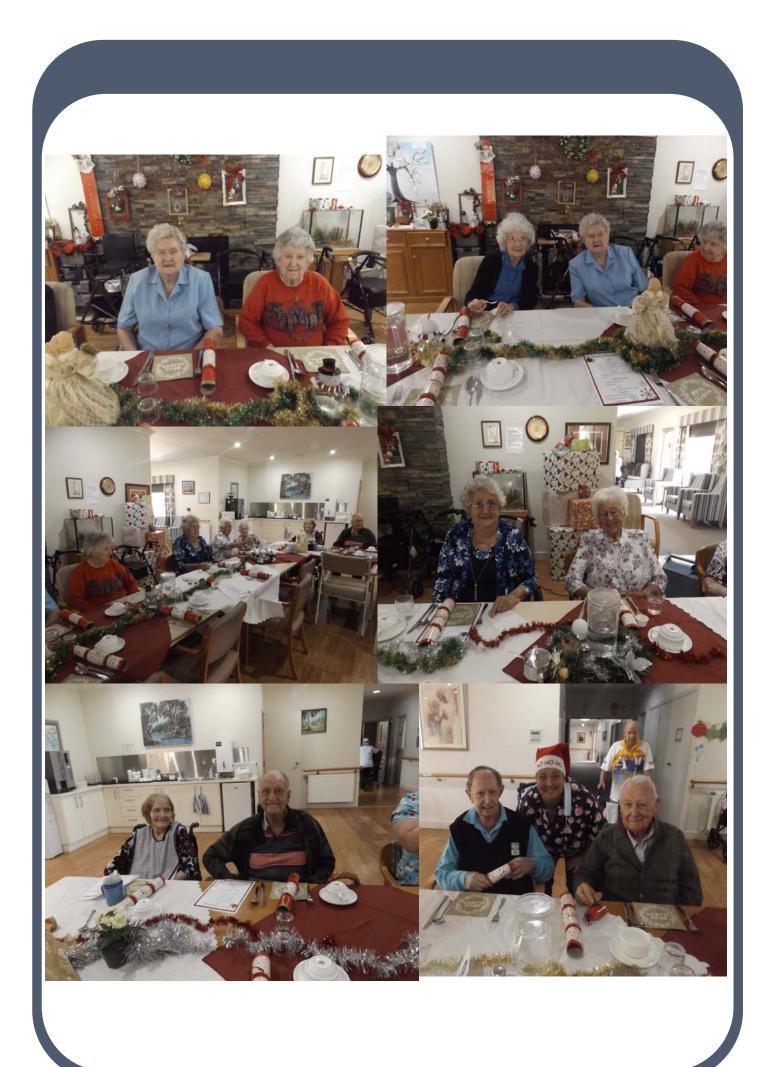

### Christmas Day at Woods Point

On all accounts, a fantastic day enjoyed by residents and staff. Many photos were captured to remember such a wonderful day.

## Christmas Raffle

Brian Bennett 1st prize Pat Crothers 2nd prize Debbie Clements 3rd prize

Wishing you all a Merry Christmas from the Residents