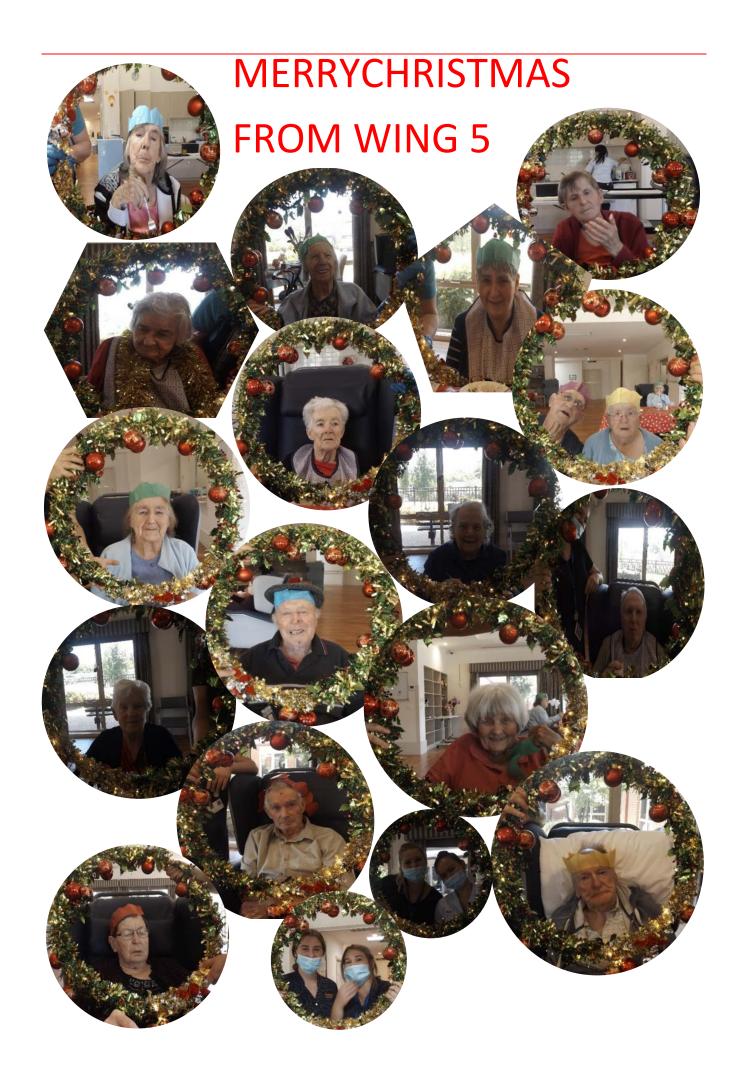

### Christmas Day at Woods Point

On all accounts, a fantastic day enjoyed by residents and staff. Many photos were captured to remember such a wonderful day.