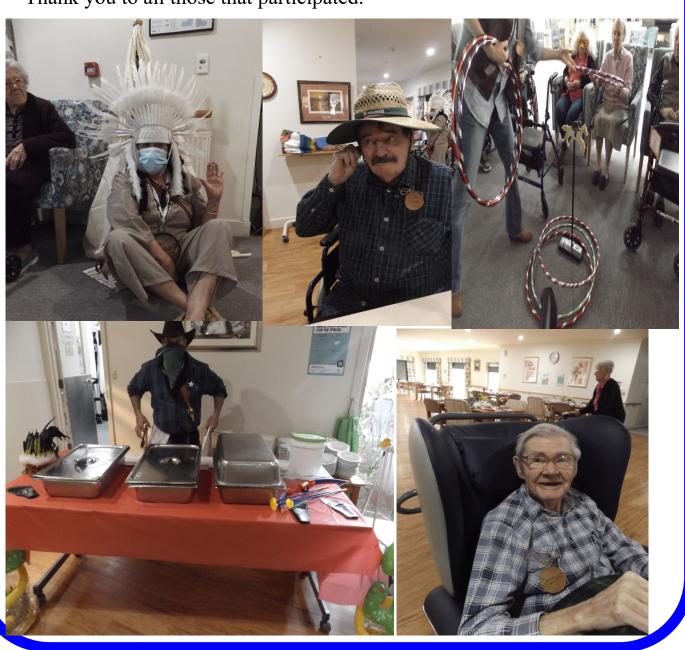

# FILLS ITEMS

On a cold winters day at Woods Point, residents stayed warm inside and celebrated with a Cowboys & Indians theme day. Lots of dress ups and laughs, plus a variety of games to choose from. All of the activities had chocolate treats for prizes, just to make the games extra fun. Lassoing horses was the favorite. Our catering staff did an amazing job with the menu for the day, pork, lamb, and turkey slow cooked with beans, corn on the cob and oven baked potatoes with sour cream. For dessert they served peach cobbler. Afternoon tea was damper bread with jam & cream. Thank you to all those that participated.