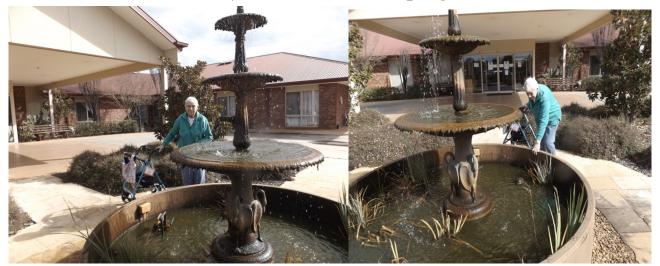

### Fish feeding frenzy

Elaine enjoys her mornings feeding Woods Point gold fish in our fountain. Thank you Elaine for keeping them fed!