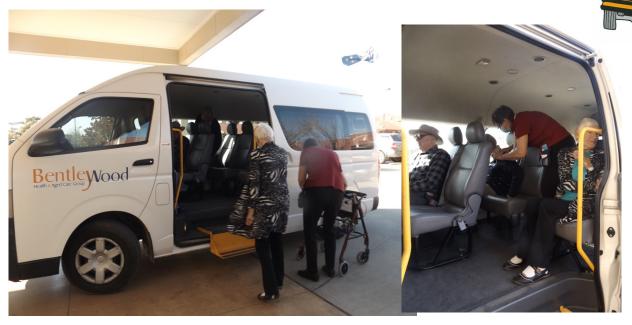

### **WOODS POINT BUS TRIPS**

With the warm sunny days last week in July the bus trips have been on the cards for our residents. Dropping off to Stinking Goats Hill, around the town of Yarrawonga, Cobram and also enjoying a soft serve ice cream from Macca's whilst been driven around and checking out the sites.