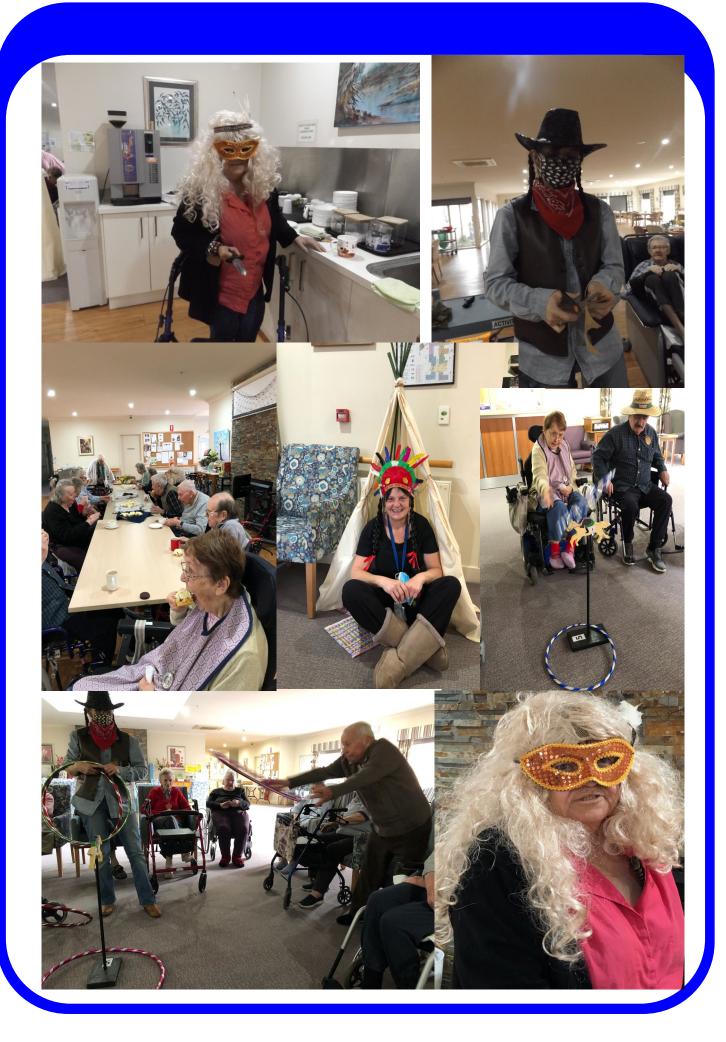

# FILLS ITEMS

On a cold winters day at Woods Point, residents stayed warm inside and celebrated with a Cowboys & Indians theme day. Lots of dress ups and laughs, plus a variety of games to choose from. All of the activities had chocolate treats for prizes, just to make the games extra fun. Lassoing horses was the favorite. Our catering staff did an amazing job with the menu for the day, pork, lamb, and turkey slow cooked with beans, corn on the cob and oven baked potatoes with sour cream. For dessert they served peach cobbler. Afternoon tea was damper bread with jam & cream. Thank you to all those that participated.