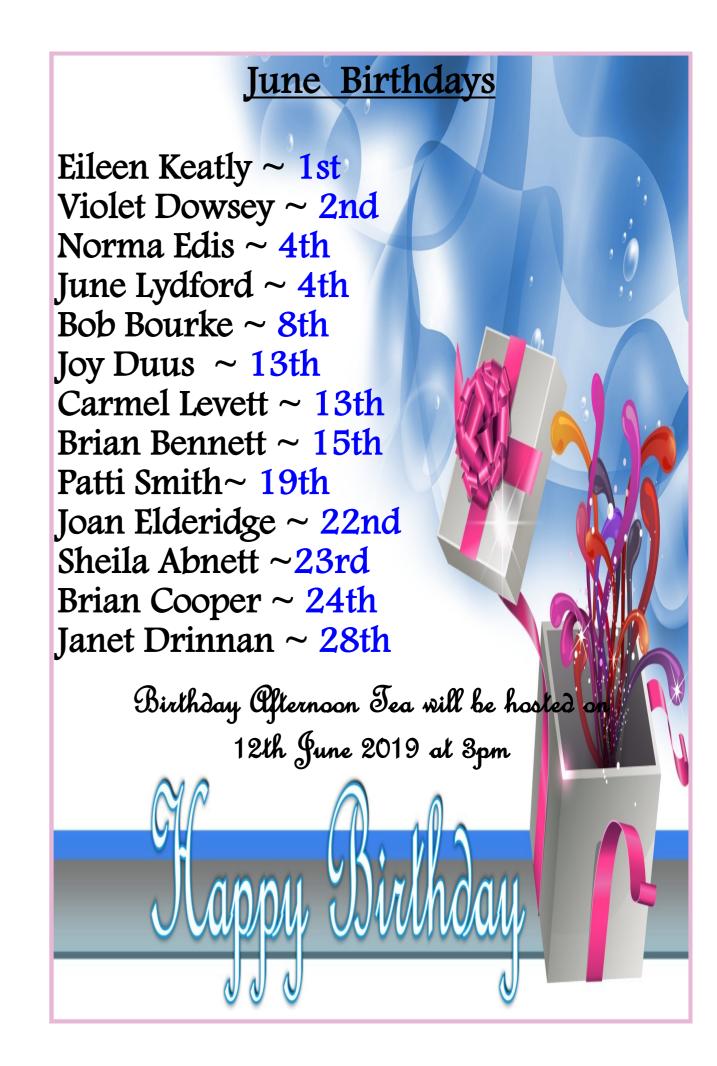

Next Resident/ Representative meeting to held: Thursday 6th June 2019

| Hairdressing P | <u>rices</u> |
|----------------|--------------|
| Men            | 10           |

| <b>Ladies</b>            |      | Men's                                                                                                                                                                                                                                                                                                                                                                                                                                                                                                                                                                                                                                                                                                                                                                                                                                                                                                                                                                                                                                                                                                                                                                                                                                                                                                                                                                                                                                                                                                                                                                                                                                                                                                                                                                                                                                                                                                                                                                                                                                                                                                                          |      |
|--------------------------|------|--------------------------------------------------------------------------------------------------------------------------------------------------------------------------------------------------------------------------------------------------------------------------------------------------------------------------------------------------------------------------------------------------------------------------------------------------------------------------------------------------------------------------------------------------------------------------------------------------------------------------------------------------------------------------------------------------------------------------------------------------------------------------------------------------------------------------------------------------------------------------------------------------------------------------------------------------------------------------------------------------------------------------------------------------------------------------------------------------------------------------------------------------------------------------------------------------------------------------------------------------------------------------------------------------------------------------------------------------------------------------------------------------------------------------------------------------------------------------------------------------------------------------------------------------------------------------------------------------------------------------------------------------------------------------------------------------------------------------------------------------------------------------------------------------------------------------------------------------------------------------------------------------------------------------------------------------------------------------------------------------------------------------------------------------------------------------------------------------------------------------------|------|
| Blow wave & Set          | \$25 | Cut                                                                                                                                                                                                                                                                                                                                                                                                                                                                                                                                                                                                                                                                                                                                                                                                                                                                                                                                                                                                                                                                                                                                                                                                                                                                                                                                                                                                                                                                                                                                                                                                                                                                                                                                                                                                                                                                                                                                                                                                                                                                                                                            | \$15 |
| Blow wave & Cut          | \$40 | Cut & Beard moustache                                                                                                                                                                                                                                                                                                                                                                                                                                                                                                                                                                                                                                                                                                                                                                                                                                                                                                                                                                                                                                                                                                                                                                                                                                                                                                                                                                                                                                                                                                                                                                                                                                                                                                                                                                                                                                                                                                                                                                                                                                                                                                          | \$20 |
| Cut only                 | \$25 |                                                                                                                                                                                                                                                                                                                                                                                                                                                                                                                                                                                                                                                                                                                                                                                                                                                                                                                                                                                                                                                                                                                                                                                                                                                                                                                                                                                                                                                                                                                                                                                                                                                                                                                                                                                                                                                                                                                                                                                                                                                                                                                                |      |
| Colour cut B/W-set       | \$70 |                                                                                                                                                                                                                                                                                                                                                                                                                                                                                                                                                                                                                                                                                                                                                                                                                                                                                                                                                                                                                                                                                                                                                                                                                                                                                                                                                                                                                                                                                                                                                                                                                                                                                                                                                                                                                                                                                                                                                                                                                                                                                                                                |      |
| Colour foils cut B/W-set | \$80 |                                                                                                                                                                                                                                                                                                                                                                                                                                                                                                                                                                                                                                                                                                                                                                                                                                                                                                                                                                                                                                                                                                                                                                                                                                                                                                                                                                                                                                                                                                                                                                                                                                                                                                                                                                                                                                                                                                                                                                                                                                                                                                                                |      |
| Perm cut B/W-set         | \$80 | (0 0)                                                                                                                                                                                                                                                                                                                                                                                                                                                                                                                                                                                                                                                                                                                                                                                                                                                                                                                                                                                                                                                                                                                                                                                                                                                                                                                                                                                                                                                                                                                                                                                                                                                                                                                                                                                                                                                                                                                                                                                                                                                                                                                          |      |
|                          |      | To manage the second se |      |
| Nails                    |      | Wax                                                                                                                                                                                                                                                                                                                                                                                                                                                                                                                                                                                                                                                                                                                                                                                                                                                                                                                                                                                                                                                                                                                                                                                                                                                                                                                                                                                                                                                                                                                                                                                                                                                                                                                                                                                                                                                                                                                                                                                                                                                                                                                            |      |
| Basic manicure & Polish  | \$30 | Eybrows & Face                                                                                                                                                                                                                                                                                                                                                                                                                                                                                                                                                                                                                                                                                                                                                                                                                                                                                                                                                                                                                                                                                                                                                                                                                                                                                                                                                                                                                                                                                                                                                                                                                                                                                                                                                                                                                                                                                                                                                                                                                                                                                                                 | \$25 |