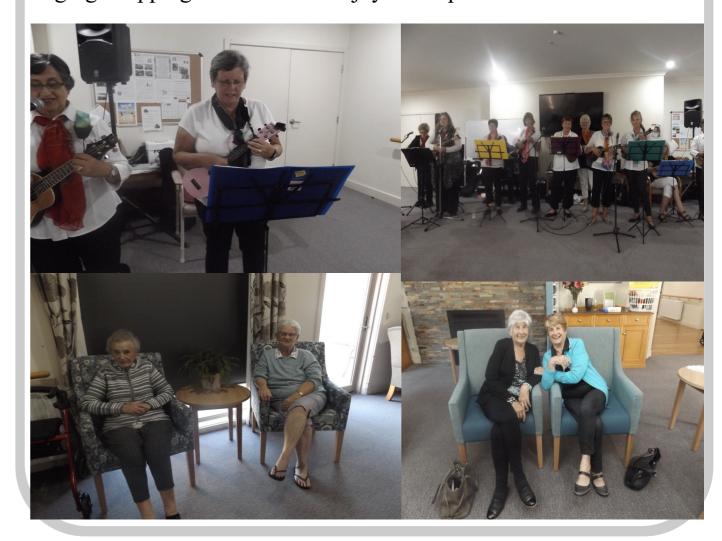

#### **Entertainment**

Woods Point residents were entertained by the ladies playing their ukuleles (first time performances) and singing. Songs sung were - 'Going to the Chapel', 'Country home', 'From a Jack to a King', and 'How much is that Doggy in the Window'. Residents were singing a tapping their feet and enjoyed the performance.