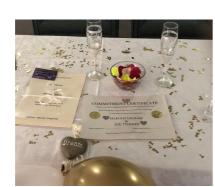

#### **Commitment Ceremony**

Woods Point this month celebrated its first Commitment Ceremony, with two of our residents Margot and Joe deciding they would like

to hold their ceremony here at Woods Point

amongst family and friends. The service was held at 3.00pm on Friday 17<sup>th</sup> May. Margot was beautiful in her very flattering,

full length white gown, accompanied by a possie of white and green flowers. Joe went to great lengths to ensure he was appropriately dressed, and looking very dapper. There was more than one teary eye to be found amongst the residents as the service

proceeded. After the formalities finished, the Champagne and food began. A wonderful time was enjoyed and with that – all here at Woods Point would like to wish Joe and Margot the very best for their future together.