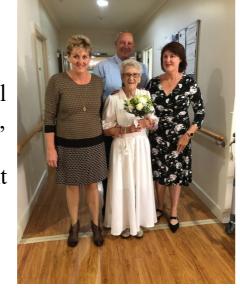

#### **Commitment Ceremony**

Woods Point this month celebrated its first Commitment Ceremony, with two of our residents Margot and Joe deciding they would like

to hold their ceremony here at Woods Point

amongst family and friends. The service was held at 3.00pm on Friday 17<sup>th</sup> May. Margot was beautiful in her very flattering,

full length white gown, accompanied by a possie of white and green flowers. Joe went to great lengths to ensure he was appropriately dressed, and looking very dapper. There was more than one teary eye to be found amongst the residents as the service

proceeded. After the formalities finished, the Champagne and food began. A wonderful time was enjoyed and with that – all here at Woods Point would like to wish Joe and Margot the very best for their future together.