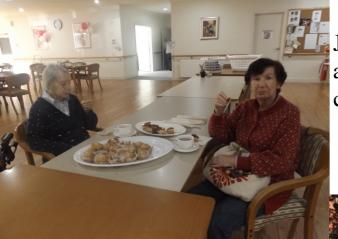

#### Activities

Joyce and Patty were enjoying afternoon tea with some fresh cakes that the kitchen whipped up

The residents enjoyed sitting in the courtyard. Soaking up the rays of sunshine while enjoying a breath of fresh air.