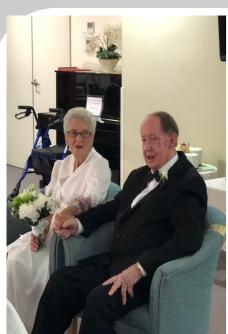

#### **Commitment Ceremony**

Woods Point this month celebrated its first Commitment Ceremony, with two of our residents Margot and Joe deciding they would like

to hold their ceremony here at Woods Point

amongst family and friends. The service was held at 3.00pm on Friday 17<sup>th</sup> May. Margot was beautiful in her very flattering,

full length white gown, accompanied by a possie of white and green flowers. Joe went to great lengths to ensure he was appropriately dressed, and looking very dapper. There was more than one teary eye to be found amongst the residents as the service

proceeded. After the formalities finished, the Champagne and food began. A wonderful time was enjoyed and with that – all here at Woods Point would like to wish Joe and Margot the very best for their future together.