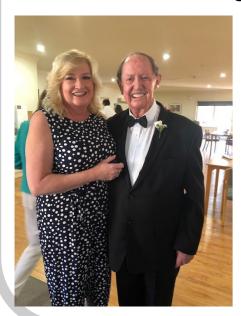

#### **Commitment Ceremony**

Woods Point this month celebrated its first Commitment Ceremony, with two of our residents Margot and Joe deciding they would like

to hold their ceremony here at Woods Point

amongst family and friends. The service was held at 3.00pm on Friday 17<sup>th</sup> May. Margot was beautiful in her very flattering,

full length white gown, accompanied by a possie of white and green flowers. Joe went to great lengths to ensure he was appropriately dressed, and looking very dapper. There was more than one teary eye to be found amongst the residents as the service

proceeded. After the formalities finished, the Champagne and food began. A wonderful time was enjoyed and with that – all here at Woods Point would like to wish Joe and Margot the very best for their future together.