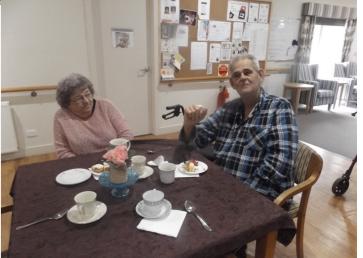

#### Activities

Joyce and Patty were enjoying afternoon tea with some fresh cakes that the kitchen whipped up

The residents enjoyed sitting in the courtyard. Soaking up the rays of sunshine while enjoying a breath of fresh air.