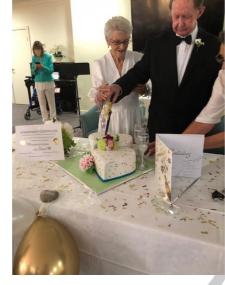

#### **Commitment Ceremony**

Woods Point this month celebrated its first Commitment Ceremony, with two of our residents Margot and Joe deciding they would like

to hold their ceremony here at Woods Point

amongst family and friends. The service was held at 3.00pm on Friday 17<sup>th</sup> May. Margot was beautiful in her very flattering,

full length white gown, accompanied by a possie of white and green flowers. Joe went to great lengths to ensure he was appropriately dressed, and looking very dapper. There was more than one teary eye to be found amongst the residents as the service

proceeded. After the formalities finished, the Champagne and food began. A wonderful time was enjoyed and with that – all here at Woods Point would like to wish Joe and Margot the very best for their future together.