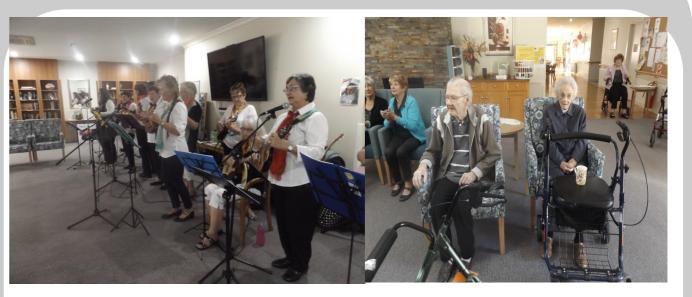

#### **Entertainment**

Woods Point residents were entertained by the ladies playing their ukuleles (first time performances) and singing. Songs sung were - 'Going to the Chapel', 'Country home', 'From a Jack to a King', and 'How much is that Doggy in the Window'. Residents were singing a tapping their feet and enjoyed the performance.